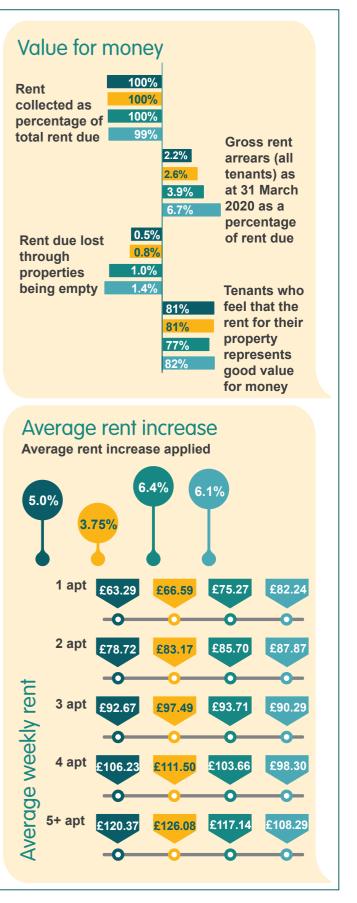

landlord-performance

You can view this information in more detail and compare our performance against other landlords on the Scottish Housing Regulator's website - housingregulator.gov.scot/