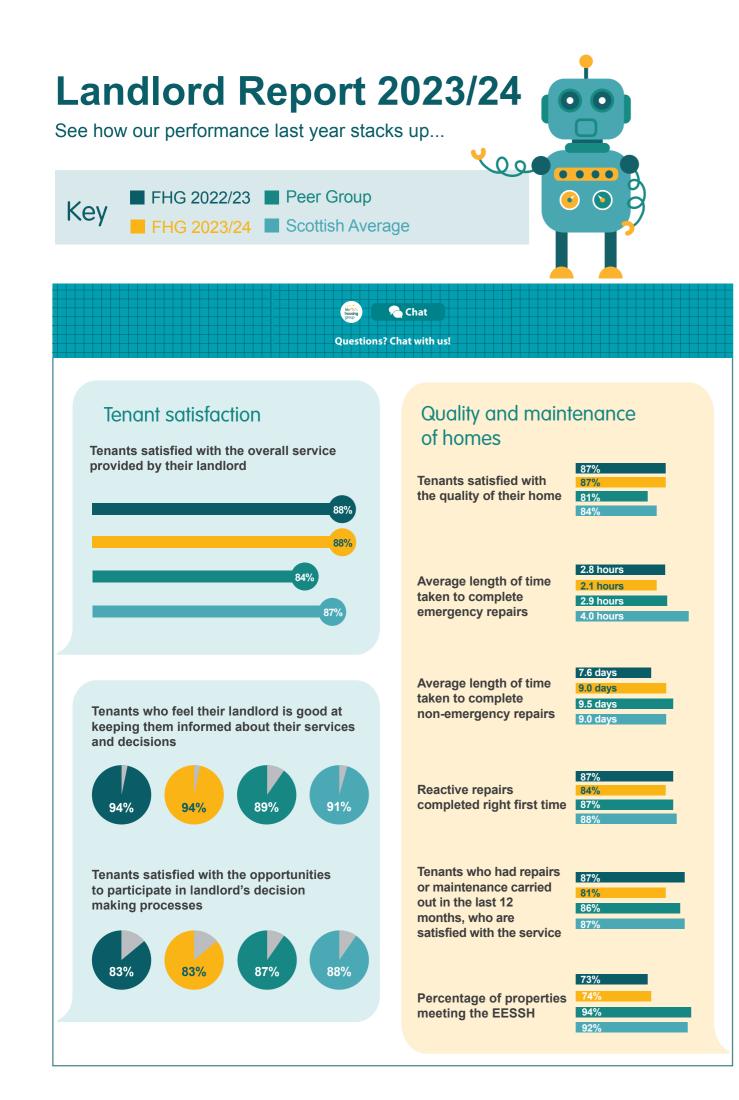

landlord-performance

You can view this information in more detail and compare our performance against other landlords on the Scottish Housing Regulator's website - housingregulator.gov.scot/